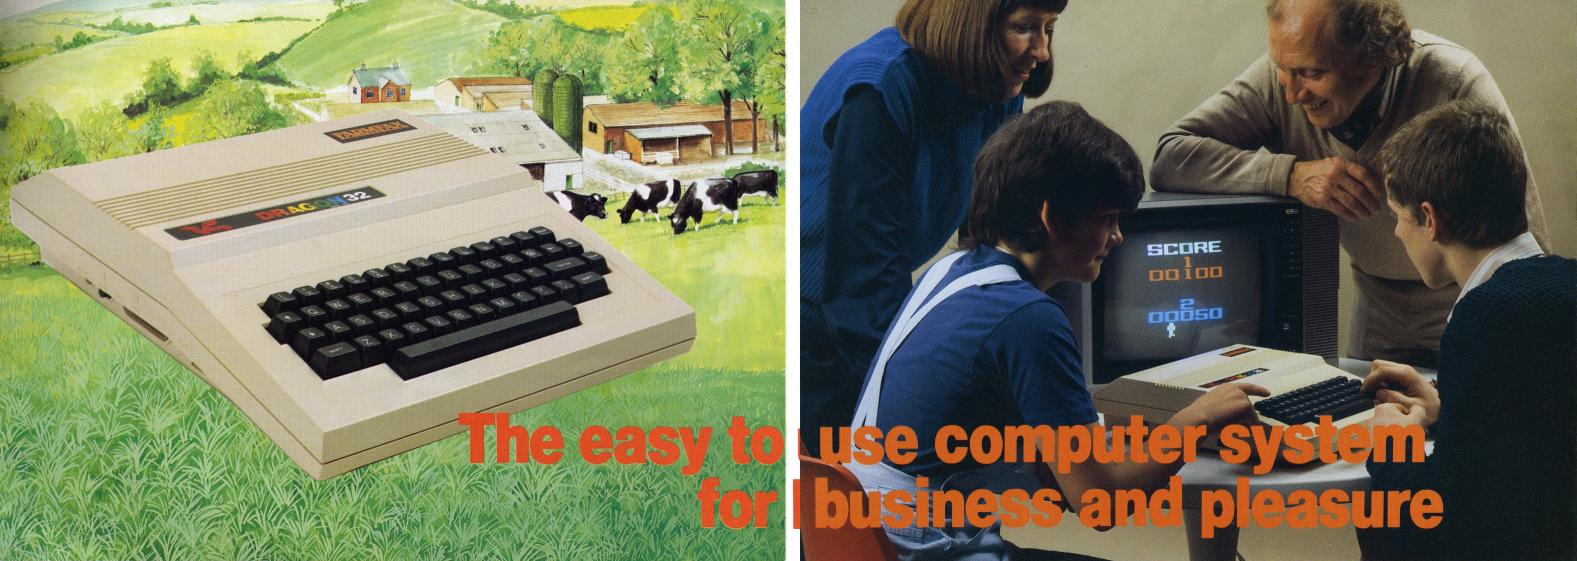

armfax really have taken the complexities out of computers.

We've selected the Dragon 32, a well proven home-computer, (made in Britain, by the way) and produced a series of programs for it that take the strain out of farm management. The Farmfax Dragon will do everything the bigger systems can do – and more. The Farmfax Dragon is fun for the whole family too, with a range of exciting games and intriguing educational programs. Once you've put a Farmfax Dragon on your farm the only decision you'll find difficult to make is whether to study your MOC's or play star wars with the family.

### THE FARMFAX SYSTEM.

All you need to get a Farmfax System working on your farm is a Farmfax Dragon and a Farmfax Program. We've selected the Dragon because it's so easy to understand. So easy in fact, that when you start using it you won't understand why all the others seem so difficult.

# use computer system business and pleasure