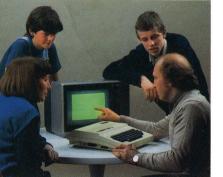

### USING THE FARMFAX DRAGON.

To feed records to your Dragon, you'll follow a simple question and answer routine. Questions asking for specific information will appear on the monitor and you'll tap the answers out on the keyboard.

In this way you load the Dragon with your information on a day-to-day basis. This will be stored and ready to be retrieved at any time in a matter of seconds. This time you ask the questions and the Dragon feeds you with the answers.