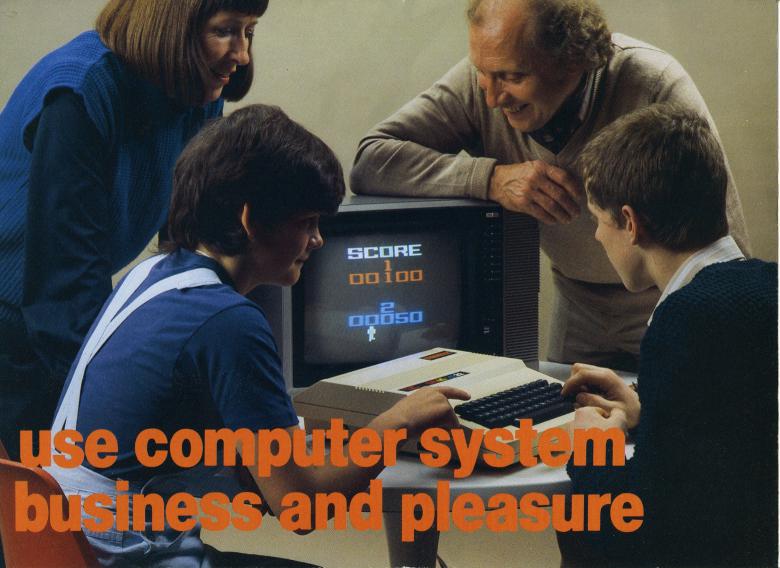

## use computer system business and pleasure

### RELAX WITH FARMFAX.

The age of the micro-chip is with us and now is the time to get your children aquainted with computers. Farmfax and the

Dragon will really grab their interest. They'll have fun all the way.

First there's a range of games to play, from chess and tennis to star wars.

Then there are programs to teach them a variety of subjects, from typing to mathematics and languages. And they'll find making their own programs fascinating.

Farmfax and the Dragon will revolutionise your farm management and give you more time to relax with your family.