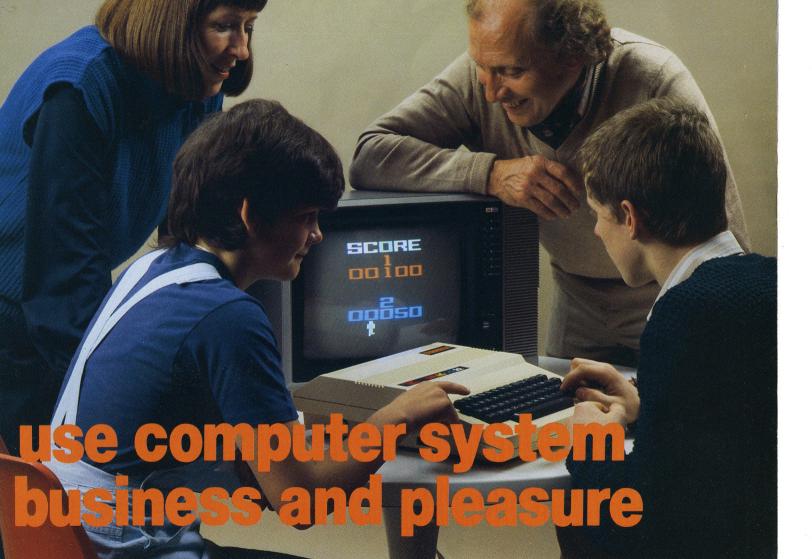

### RELAX WITH FARMFAX.

The age of the micro-chip is with us and now is the time to get your children aquainted with computers. Farmfax and the

Dragon will really grab their interest. They'll have fun all the way.

First there's a range of games to play, from chess and tennis to star wars.

Then there are programs to teach them a variety of subjects, from typing to mathematics and languages. And they'll find making their own programs fascinating.